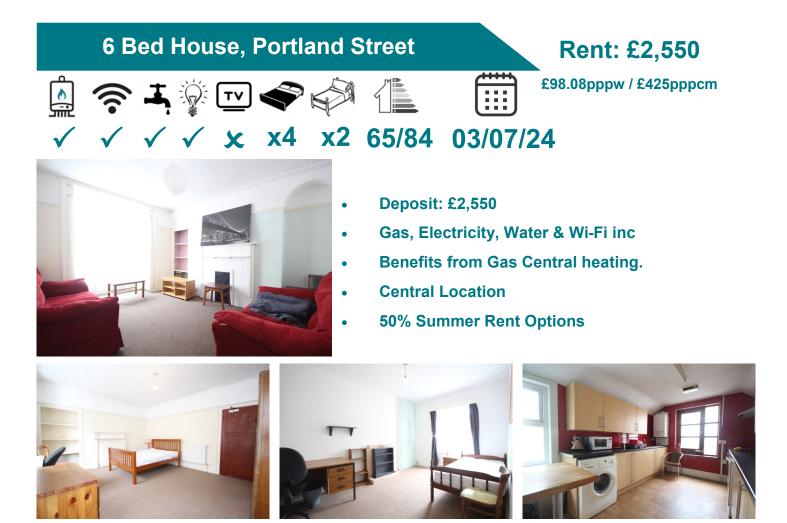

#### 6 Bed House, Rheidol Terrace

#### Rent: £2,550

£98.08pppw / £425pppcm

### 65/85 10/06/24

- Deposit: £2,550
- Gas, Electricity, Water & Wi-Fi inc

- Benefits from Gas Central heating.
  - Large Patio Area
  - **Close to Beach**
  - Outside Storage (wetsuits/surf boards)