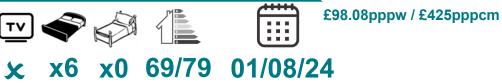

#### 6 Bed House, Rheidol Terrace

#### Rent: £2,550

£98.08pppw / £425pppcm

### 65/85 10/06/24

- Deposit: £2,550
- Gas, Electricity, Water & Wi-Fi inc

- Benefits from Gas Central heating.
  - Large Patio Area
  - **Close to Beach**
  - Outside Storage (wetsuits/surf boards)