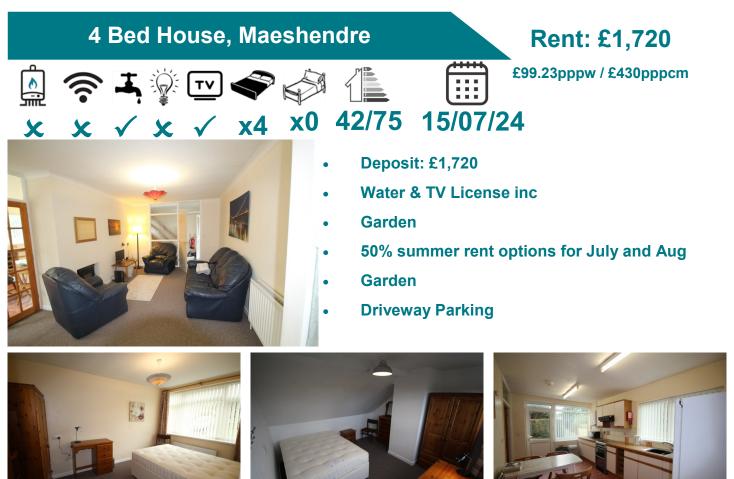

#### 4 Bed House, Rhoshendre **Rent: £1,720** £99.23pppw / £430pppcm ♣ 🖗 💌 🗬 📢 🌔 .... √ **x** √ x3 x1 66/77 01/07/24 X Deposit: £1,720 • Water & TV License inc Garden

- Driveway
- **Big Rooms**
- 50% Summer Rent Options for July & August