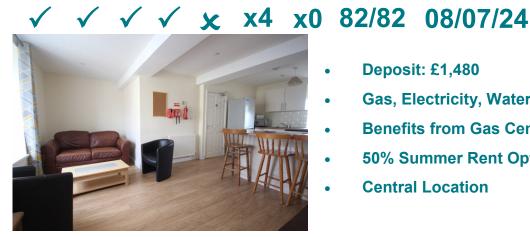

#### **4** Bed Apartment, (Flat 1) Bridge Street

? ↓ 
? ↓ 
? ↓ 
? ↓ 
? ↓ 
? ↓ 
? ↓ 
? ↓ 
? ↓ 
? ↓ 
? ↓ 
? ↓ 
? ↓ 
? ↓ 
? ↓ 
? ↓ 
? ↓ 
? ↓ 
? ↓ 
? ↓ 
? ↓ 
? ↓ 
? ↓ 
? ↓ 
? ↓ 
? ↓ 
? ↓

#### **Rent: £1,480**

£85.38pppw / £370pppcm

- Deposit: £1,480
- Gas, Electricity, Water & Wi-Fi inc

....

- Benefits from Gas Central heating.
- **50% Summer Rent Options**
- **Central Location**