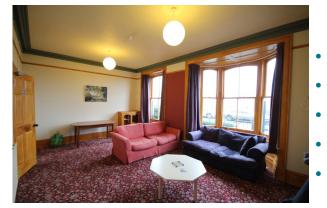

#### 6 Bed House, Rheidol Terrace

#### Rent: £2,550

£98.08pppw / £425pppcm

### 65/85 10/06/24

- Deposit: £2,550
- Gas, Electricity, Water & Wi-Fi inc

- Benefits from Gas Central heating.
  - Large Patio Area
  - **Close to Beach**
  - Outside Storage (wetsuits/surf boards)